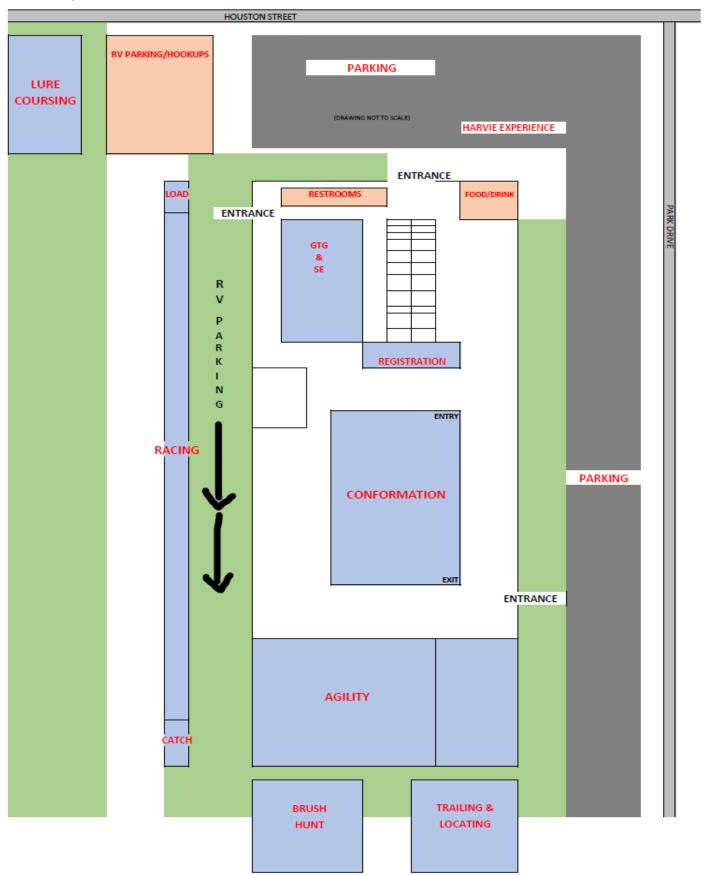

### Directions To Trial Site HOPKINS COUNTY CIVIC CENTER 1200 Houston Street, Sulphur Springs, TX 75482

No guarantee is made regarding the completeness or accuracy of these instructions. Construction projects, traffic, or other events may cause actual conditions to differ from these results. It's always best to consult a map if you're unsure of where you're going.

### Please Exit Conformation Ring from the South

### HOPKINS COUNTY CIVIC CENTER COLISEUM (INDOOR ARENA)